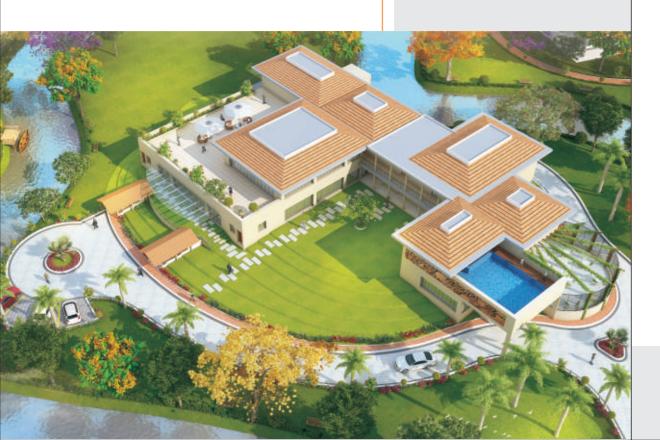

Bardhaman's one of the finest Clubhouse CLUB UTSAV can be found in your own Upantika and its been planned to offer you all possible priviledges.

### **FACILITIES**

### 1. Club House

- a) Library
- b) Internet Café with Printing Machine
- c) Community Hall
- d) Table Tennis Room
- e) Swimming Pool
- f) Health Club
- 2. Joggers Track
- 3. Convenience Store
- 4. Pharmacy
- 5. Doctors Chamber
- 6. Elderly Sitting Area
- 7. Badminton Court
- 8. Garden
- 9. School
- 10. Children Play Area
- 11. Business Centre