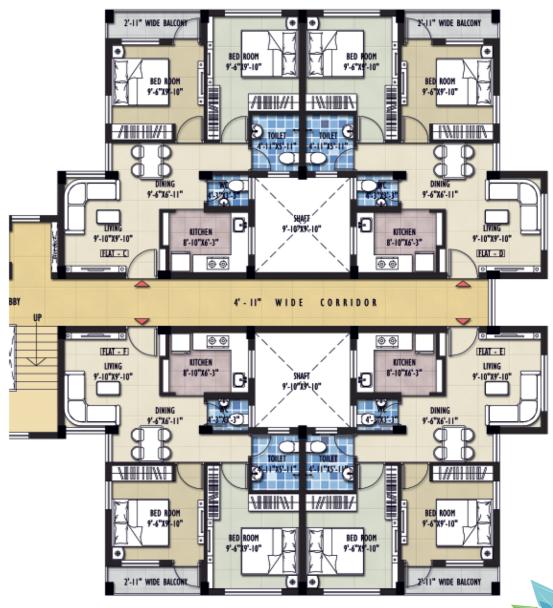

## Two Bedroom Apartment

The buildings are full of artistry and efficient use of space which are the outcome of strokes of imagination and beauty. The exterior is in harmony with the natural surroundings.

## Two Bedroom Typical Floor Plan

Chargable Area 706 Sq Ft.