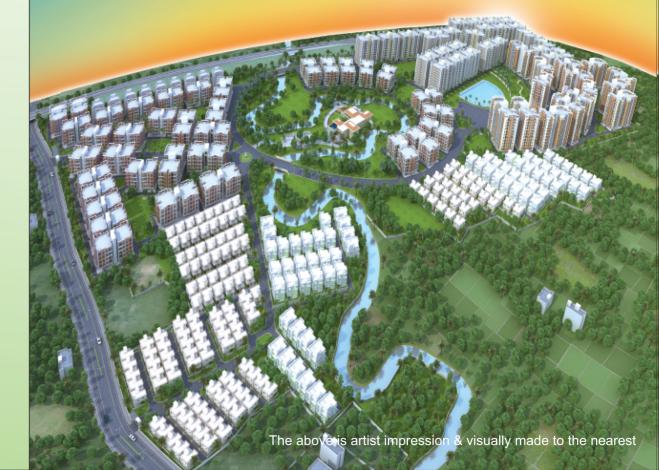

নতুন জীবন, নতুন প্রাণ শহর সেই বর্ধমান

Upantika, a place to call home that is spread over 74.50 acres, with the intrinsic value of the modern residential living in the Burdwan. It is located 4 km from the Burdwan station and the Kamnara station is adjacent to the site. The township is on the main Katwa Road that connects the town of Burdwan to Kolkata. Upantika in the near future will form an important part of Burdwan, which is regarded as the second largest city of West Bengal.

# **Build Your Dream Home!**

Here is a unique chance to live in a secure community.

The building are smartly designed to form a cluster with well landscaped gardens to make you feel enveloped in greenery.