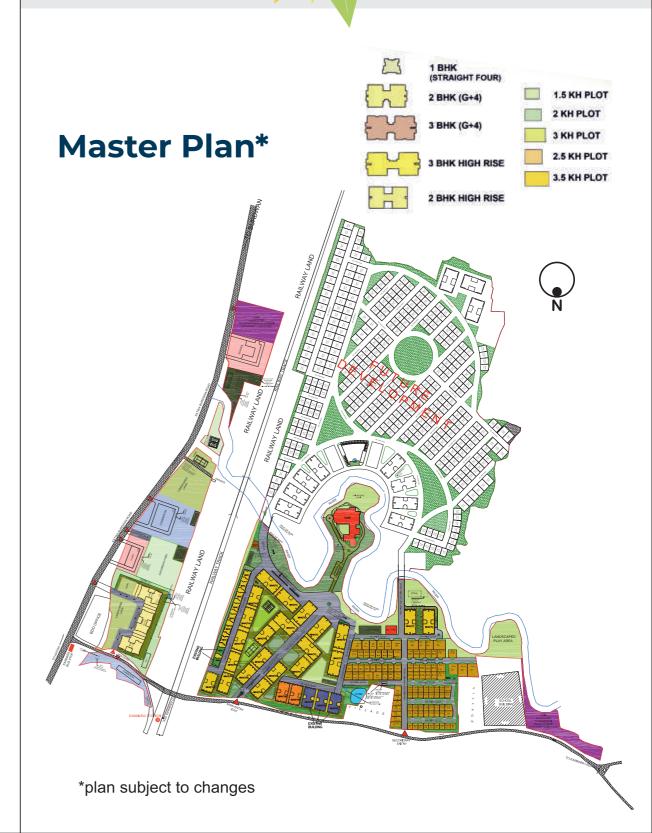

# All you need within your limits!

Upantika offers the best location advantage by being strategically located a Kamnara, Katwa Road, Bardhaman.

It is just 5 km. from the Bardhaman Station and adjacent to Kamnara station, with Curzon Gate few minutes away. The township is on the main Katwa Road and is connected to Kolkata through the National Highway 2. Upantika will be an important part of Bardhaman, which is regarded as the second largest city of West Bengal. The residents can take advantage of the excellent road connectivity to Kolkata, Durgapur and Asansol.