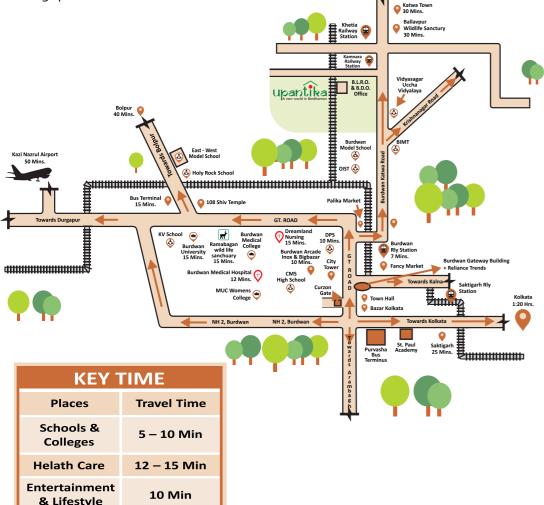

# All you need within your limits!

Upantika offers the best location advantage by being strategically located a Kamnara, Katwa Road, Bardhaman.

It is just 5 km. from the Bardhaman Station and adjacent to Kamnara station, with Curzon Gate few minutes away. The township is on the main Katwa Road and is connected to Kolkata through the National Highway 2. Upantika will be an important part of Bardhaman, which is regarded as the second largest city of West Bengal. The residents can take advantage of the excellent road connectivity to Kolkata, Durgapur and Asansol.