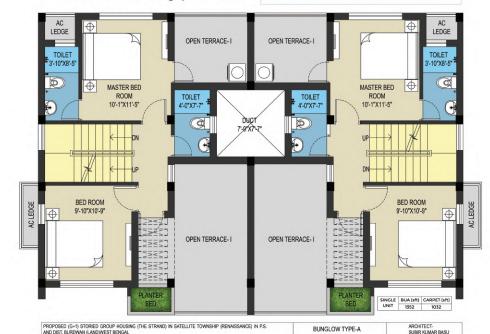

# Floor Plan: Type - A **GROUND FLOOR**

PROPOSED (G+1) STORIED GROUP HOUSING (THE STRAND) IN SATELLITE TOWNSHIP (RENAISSANCE) IN P.S. ARCHITECT-BUNGLOW TYPE-A SUBIR KUMAR BASU AND DIST. BURDWAN (LAND)WEST BENGAL