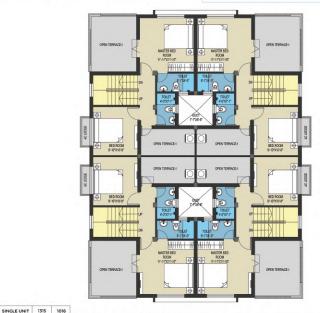

|
| AC POINTS                                      | rooms and bedrooms                                                                                                                                                          |

# Floor Plan: Type - A **GROUND FLOOR**



PROPOSED (G+1) STORIED GROUP HOUSING (THE STRAND) IN SATELLITE TOWNSHIP (RENAISSANCE) IN P.S. ARCHITECT-BUNGLOW TYPE-A SUBIR KUMAR BASU AND DIST. BURDWAN (LAND)WEST BENGAL

# Floor Plan: Type - A FIRST FLOOR



# Floor Plan: Type - B **GROUND FLOOR**



PROPOSED (G+1) STORIED GROUP HOUSING (THE STRAND) IN SATELLITE TOWNSHIP (RENAISSANCE) IN P.S. AND DIST, BURDWAN (LAND)WEST BENGAL

**BUNGLOW TYPE-B** 

ARCHITECT-SUBIR KUMAR BASU Floor Plan: Type - B FIRST FLOOR



PROPOSED (G+1) STORIED GROUP HOUSING (THE STRAND) IN SATELLITE TOWNSHIP (RENAISSANCE) IN P.S. AND DIST. BURDWAN (LAND)WEST BENGAL

BUNGLOW TYPE-B

ARCHITECT-SUBIR KUMAR BASU





### LEGEND

1. ENTRY / EXIT -1, 2, & 3 2. INTERNAL DRIVEWAY 3. SOLD OUT PLOTS

4. SINCLAIRS CLUB 5. COMMERCIAL AREA 6. SOCIAL INFRASTRUCTURE 12. ELITE HOMES (GROUP HOUSING)

7. FUTURE DEVELOPING AREA 8. PRESENT DEVELOPING AREA 9. THE STRAND

10."NEER" TWIN HOUSES 11. PLAYING GROUND

15. NAKSHATRA HEIGHTS (CROUP HOUSING) 16. 33 KV SUB - STATION 17. NAKSHATRA (GROUP HOUSING) 18. SHEMFORD SCHOOL

13. SMART HOME (GROUP HOUSING)

14. SOLIS (GROUP HOUSING)

19. NARAYANA SCHOOL 20. BIMS HOSPITAL

25. UPCOMING SAPPHIRE BAY

26. THE STRAND 2

27. RENAISSANCE SQUARE

28. PROPOSED BANQUETS

21. BRIDDHI (COMMERCIAL COMPLEX)