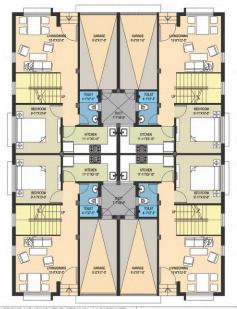

# Floor Plan: Type - B **GROUND FLOOR**

PROPOSED (G+1) STORIED GROUP HOUSING (THE STRAND) IN SATELLITE TOWNSHIP (RENAISSANCE) IN P.S. AND DIST, BURDWAN (LAND)WEST BENGAL

**BUNGLOW TYPE-B** 

ARCHITECT-SUBIR KUMAR BASU Floor Plan: Type - B FIRST FLOOR

PROPOSED (G+1) STORIED GROUP HOUSING (THE STRAND) IN SATELLITE TOWNSHIP (RENAISSANCE) IN P.S. AND DIST. BURDWAN (LAND)WEST BENGAL

BUNGLOW TYPE-B

ARCHITECT-SUBIR KUMAR BASU