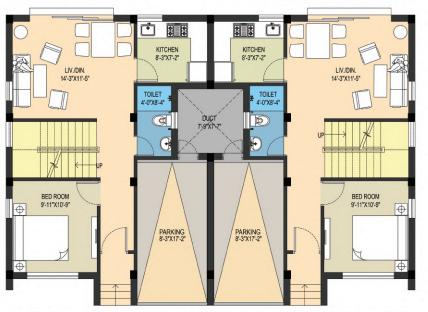

# Floor Plan: Type - A **GROUND FLOOR**

PROPOSED (G+1) STORIED GROUP HOUSING (THE STRAND) IN SATELLITE TOWNSHIP (RENAISSANCE) IN P.S. ARCHITECT-BUNGLOW TYPE-A SUBIR KUMAR BASU AND DIST. BURDWAN (LAND)WEST BENGAL

# Floor Plan: Type - A FIRST FLOOR