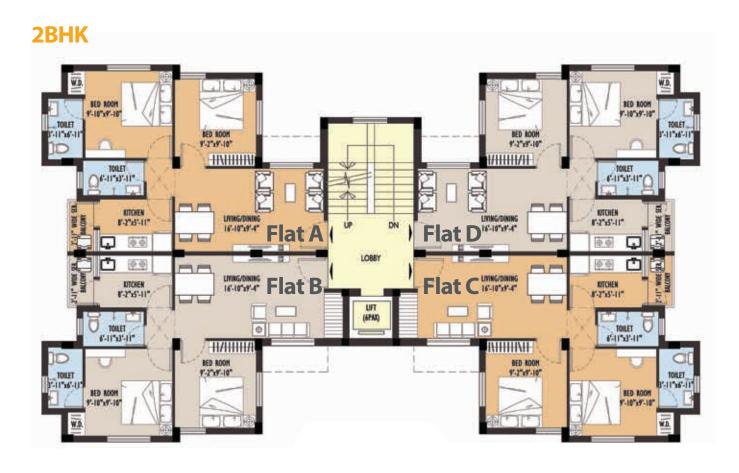

#### 1st to 4th floor area details

| Туре   | Area     |
|--------|----------|
| Flat A | 793 sqft |
| Flat B | 812 sqft |
| Flat C | 812 sqft |
| Flat D | 793 sqft |

2BHK Phalguni

**Ground Floor Plan** 

Typical Floor 1st -4th Floor