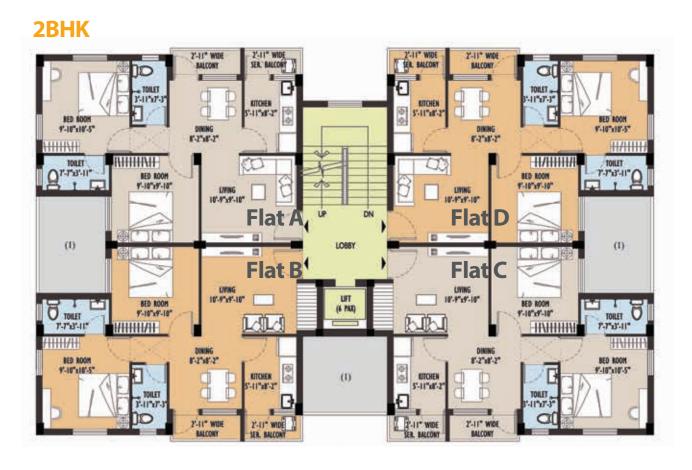

#### 1st to 4th floor area details

| Туре   | Area     |
|--------|----------|
| Flat A | 793 sqft |
| Flat B | 812 sqft |
| Flat C | 812 sqft |
| Flat D | 793 sqft |

2BHK Phalguni

**Ground Floor Plan** 