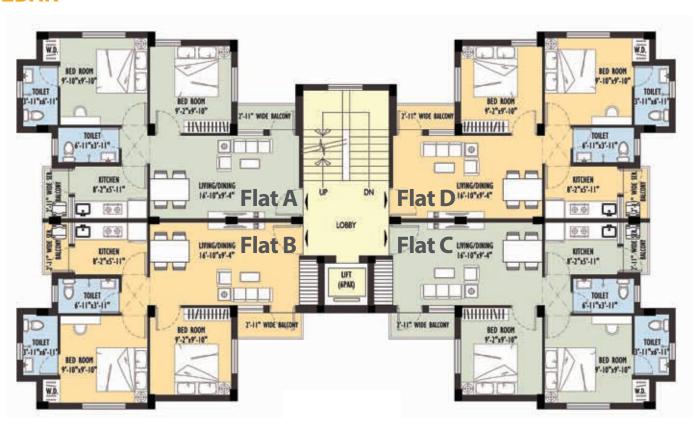

#### 1st to 2nd floor area details

| Туре   | Area     |
|--------|----------|
| Flat A | 735 sqft |
| Flat B | 757 sqft |
| Flat C | 757 sqft |
| Flat D | 735 sqft |

**2BHK** Ashwini

**Ground Floor Plan** 

**First & Second Floor** 

#### 3rd to 4th floor area details

| Туре   | Area     |
|--------|----------|
| Flat A | 761 sqft |
| Flat B | 783 sqft |
| Flat C | 783 sqft |
| Flat D | 761 sqft |

#### 2BHK

Third Floor 3rd-4th Floor