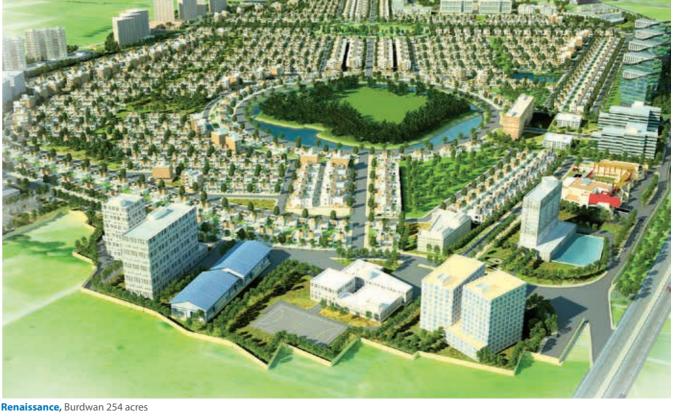

## WHY SMART HOMES

- Efficiently designed
- Optimum utilisation of space
- Focus on utility and convenience
- Premium housing society
- Affordable living
- Apartments with utility balcony

Renaissance, the 254 acres of integrated township project from Shrachi, is reinventing lifestyle in Burdwan offering bungalows, plots, flats, apartments, twin houses, eco homes and commercial spaces. Add to this the state-of-the-art 24x7 infrastructural facilities like electricity, water, wide roads, piped gas and more, it really is a township by its own right.

Apart from basic necessitites there is the Club Sinclairs with all modern amenities, a construction-in-progress international standard school, a hospital, a jogging track, Briddhi shopping centre and much more in the pipeline.

#### **Township REALTY CHECK**

Renaissance, Burdwan