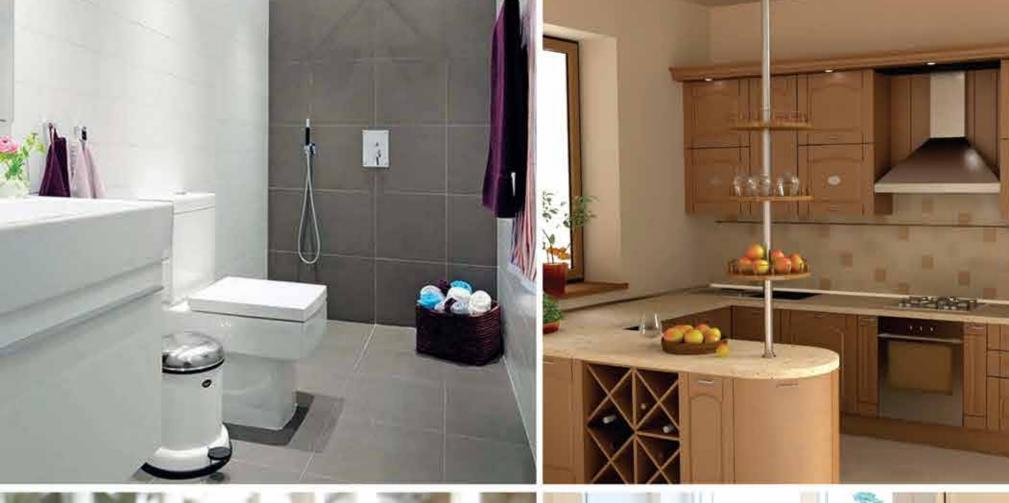

#### KITCHEN

Anti-skid floor tiles, 2ft height tiles on kitchen platform, Granite top kitchen counter with steel sink

#### TOILET

Anti-skid ceramic tiles on floor & ceramic tiles on wall up to door height. Hot/Cold line Geyser Point

#### SANITARY WARES

ISI Marked Sanitary & CP fittings