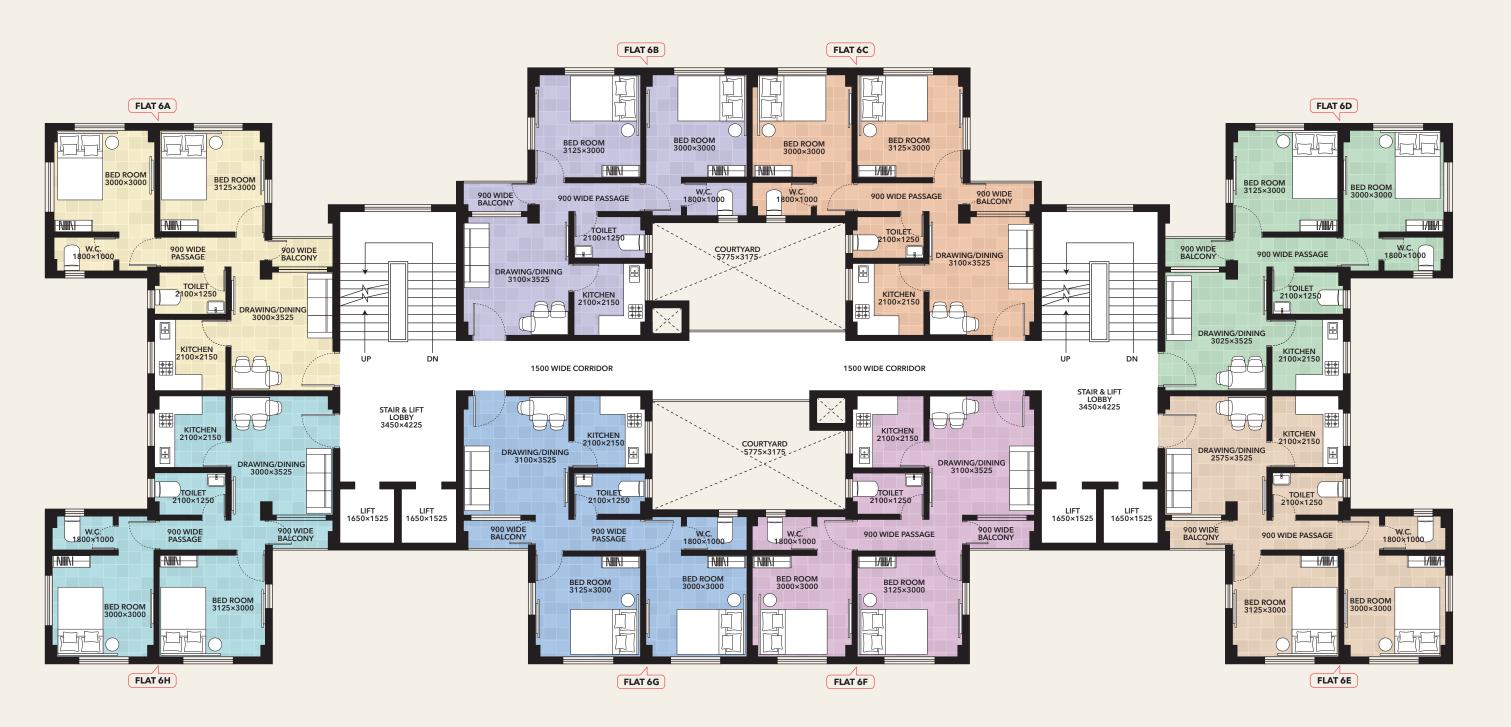

## BLOCK 6 TYPICAL FLOOR PLAN

| Flat | Туре  | Carpet Area | Covered Area | Saleable Area |
|------|-------|-------------|--------------|---------------|
| 6A   | 2 BHK | 481 sq.ft.  | 556 sq.ft.   | 704 sq.ft.    |
| 6B   | 2 BHK | 483 sq.ft.  | 558 sq.ft.   | 707 sq.ft.    |
| 6C   | 2 BHK | 483 sq.ft.  | 558 sq.ft.   | 707 sq.ft.    |
| 6D   | 2 BHK | 481 sq.ft.  | 556 sq.ft.   | 704 sq.ft.    |
| 6E   | 2 BHK | 481 sq.ft.  | 556 sq.ft.   | 704 sq.ft.    |
| 6F   | 2 BHK | 483 sq.ft.  | 558 sq.ft.   | 707 sq.ft.    |
| 6G   | 2 BHK | 483 sq.ft.  | 558 sq.ft.   | 707 sq.ft.    |
| 6H   | 2 BHK | 481 sq.ft.  | 556 sq.ft.   | 704 sq.ft.    |