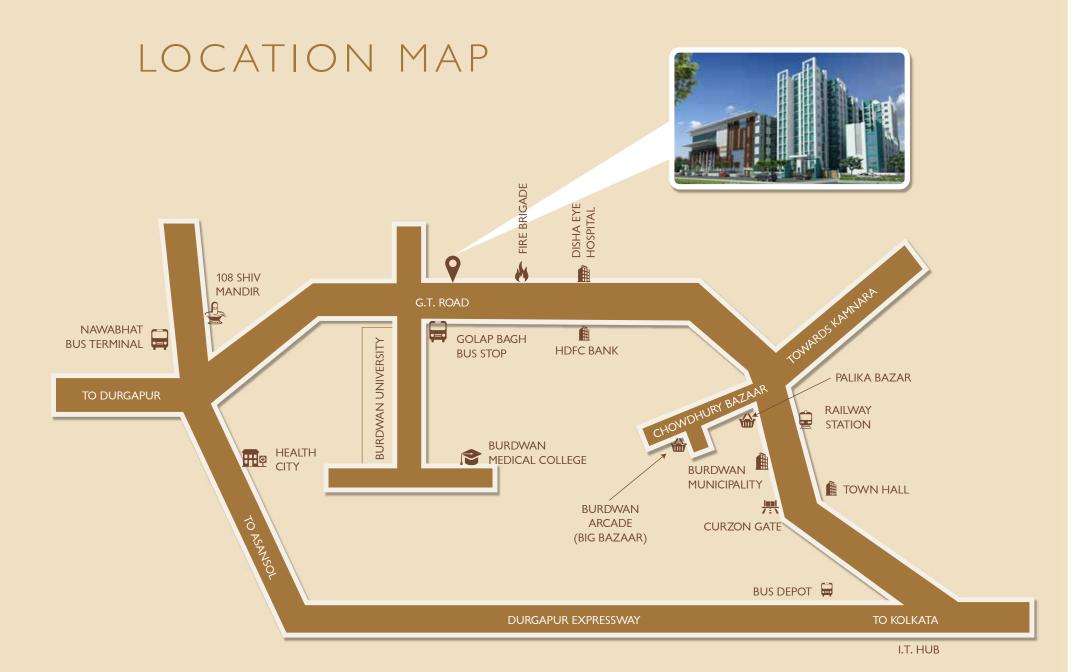

Burdwan Rly. Station - 2 kms Bank & Atm ( Axis, ICICI etc.) - 1 km Nursing Homes - 1 km

National Highway (NH-2) - 1 km

Burdwan University - 0.3 km Entertainment (Inox) - 2 kms Burdwan Medical College - 1 km Market - (Palika Bazar) - 2 kms

Site Address: 342 G.T. Road, Golap Bagh More, Burdwan 713 104, West Bengal, India