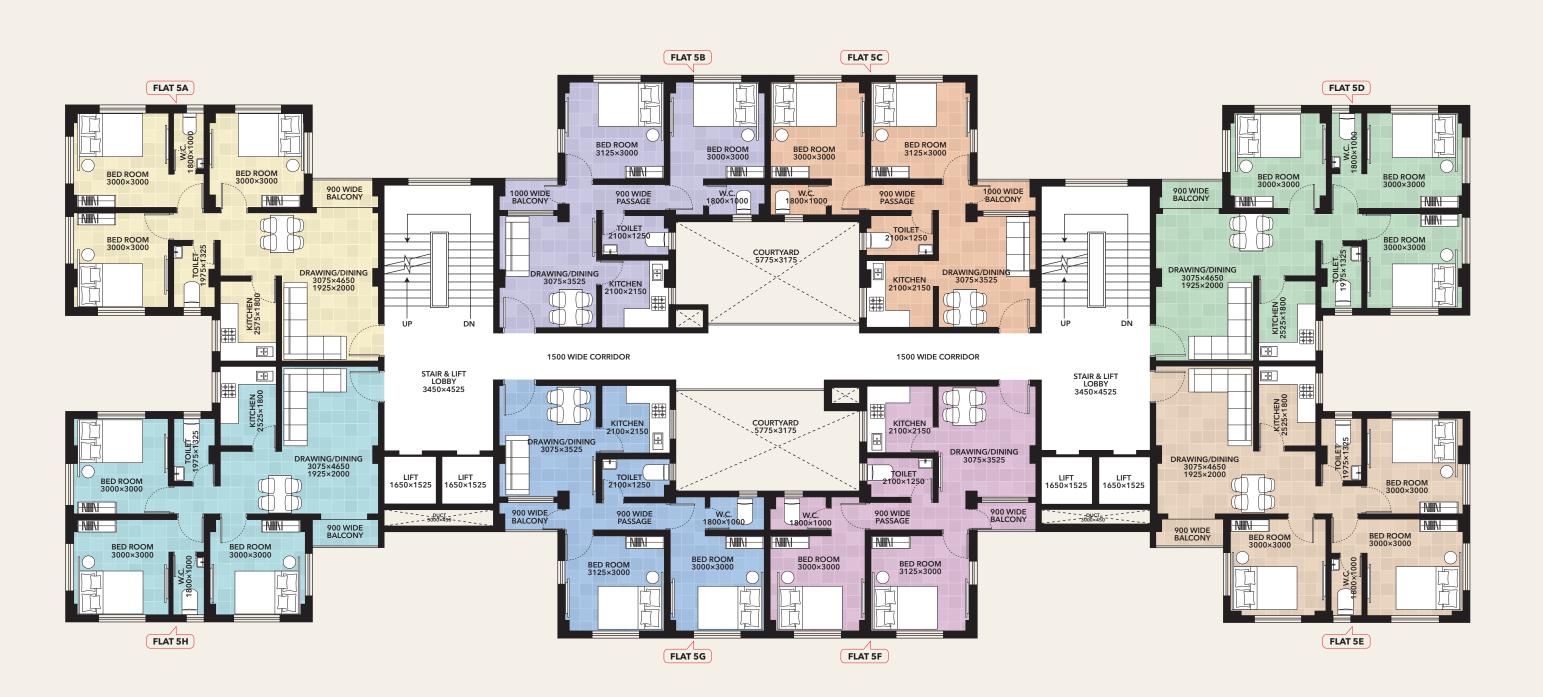

## BLOCK 5 TYPICAL FLOOR PLAN

| Flat | Туре  | Carpet Area | Covered Area | Saleable Area |
|------|-------|-------------|--------------|---------------|
| 5A   | 3 BHK | 628 sq.ft.  | 726 sq.ft.   | 919 sq.ft.    |
| 5B   | 2 BHK | 481 sq.ft.  | 556 sq.ft.   | 703 sq.ft.    |
| 5C   | 2 BHK | 481 sq.ft.  | 556 sq.ft.   | 703 sq.ft.    |
| 5D   | 3 BHK | 628 sq.ft.  | 726 sq.ft.   | 919 sq.ft.    |
| 5E   | 3 BHK | 628 sq.ft.  | 726 sq.ft.   | 919 sq.ft.    |
| 5F   | 2 BHK | 479 sq.ft.  | 553 sq.ft.   | 701 sq.ft.    |
| 5G   | 2 BHK | 479 sq.ft.  | 553 sq.ft.   | 701 sq.ft.    |
| 5H   | 3 BHK | 628 sq.ft.  | 726 sq.ft.   | 919 sq.ft.    |