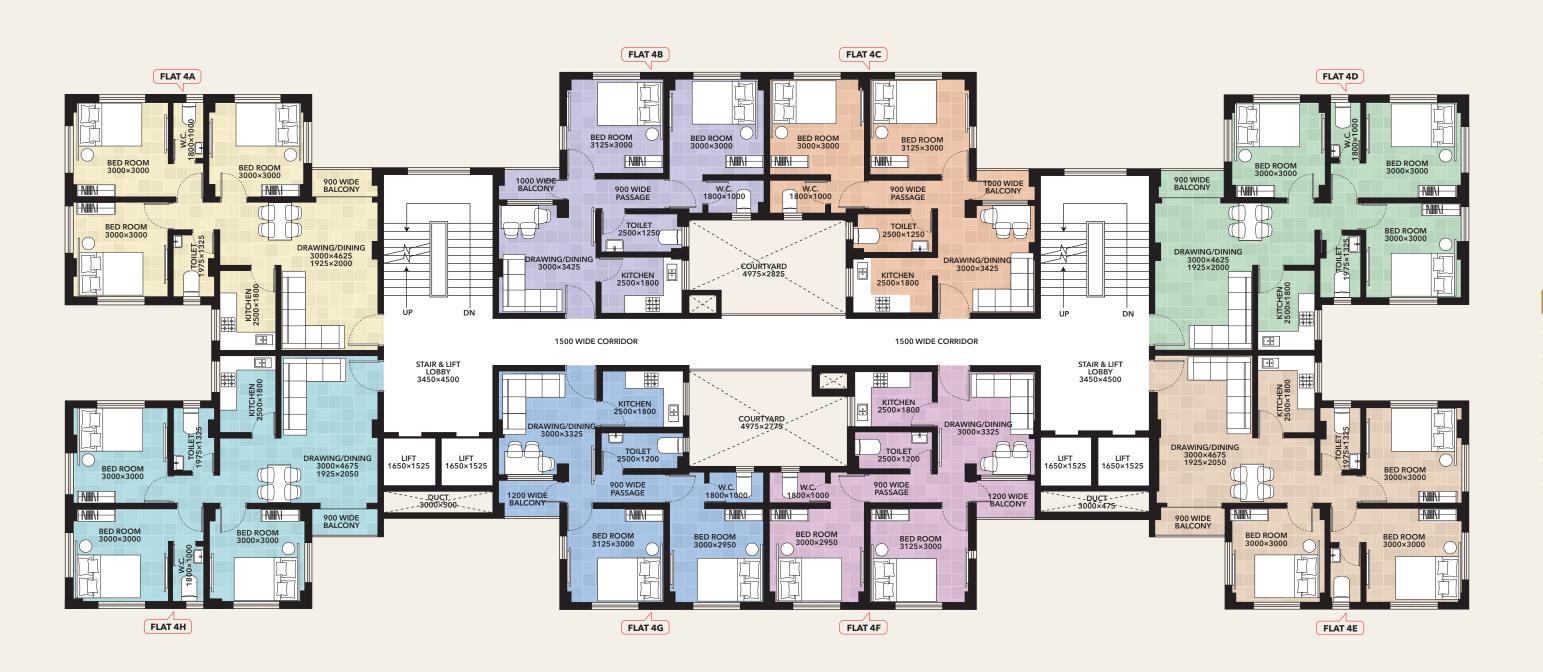

## BLOCK 4 TYPICAL FLOOR PLAN

| Flat | Туре  | Carpet Area | Covered Area | Saleable Area |
|------|-------|-------------|--------------|---------------|
| 4A   | 3 BHK | 627 sq.ft.  | 725 sq.ft.   | 918 sq.ft.    |
| 4B   | 2 BHK | 483 sq.ft.  | 558 sq.ft.   | 707 sq.ft.    |
| 4C   | 2 BHK | 483 sq.ft.  | 558 sq.ft.   | 707 sq.ft.    |
| 4D   | 3 BHK | 627 sq.ft.  | 725 sq.ft.   | 918 sq.ft.    |
| 4E   | 3 BHK | 632 sq.ft.  | 730 sq.ft.   | 924 sq.ft.    |
| 4F   | 2 BHK | 482 sq.ft.  | 557 sq.ft.   | 705 sq.ft.    |
| 4G   | 2 BHK | 482 sq.ft.  | 557 sq.ft.   | 705 sq.ft.    |
| 4H   | 3 BHK | 632 sq.ft.  | 730 sq.ft.   | 924 sq.ft.    |