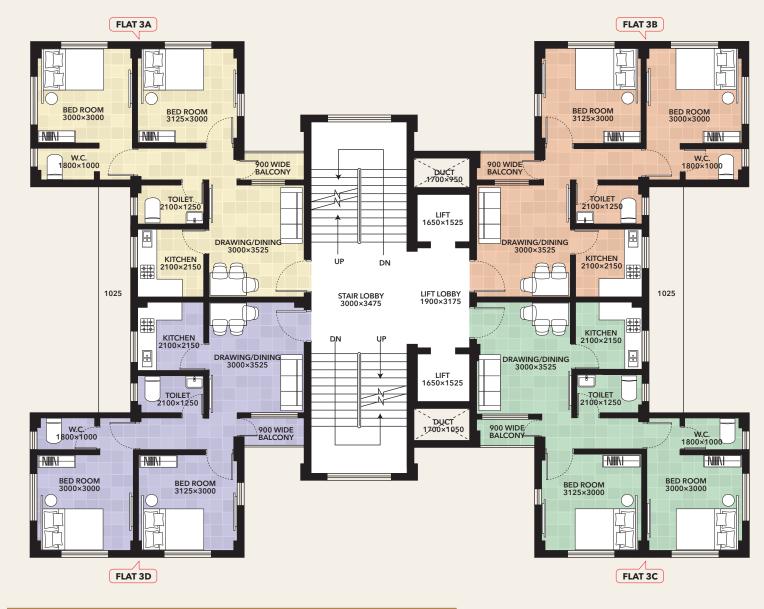

## BLOCK 3 TYPICAL FLOOR PLAN (2ND - 4TH FLOOR)

| Flat | Туре    | Carpet Area | Covered Area | Saleable Area |
|------|---------|-------------|--------------|---------------|
| 3A   | 2 BHK   | 438 sq.ft.  | 506 sq.ft.   | 641 sq.ft.    |
| 3B   | 2 BHK   | 436 sq.ft.  | 504 sq.ft.   | 638 sq.ft     |
| 3C   | 2.5 BHK | 589 sq.ft.  | 681 sq.ft.   | 862 sq.ft.    |
| 3D   | 2.5 BHK | 592 sq.ft.  | 684 sq.ft.   | 866 sq.ft.    |

# BLOCK 3 TYPICAL FLOOR PLAN (5TH - 11TH FLOOR)

| Flat | Туре  | Carpet Area | Covered Area | Saleable Area |
|------|-------|-------------|--------------|---------------|
| 3A   | 2 BHK | 486 sq.ft.  | 561 sq.ft.   | 711 sq.ft.    |
| 3B   | 2 BHK | 483 sq.ft.  | 559 sq.ft.   | 708 sq.ft     |
| 3C   | 2 BHK | 483 sq.ft.  | 559 sq.ft.   | 708 sq.ft.    |
| 3D   | 2 BHK | 486 sq.ft.  | 561 sq.ft.   | 711 sq.ft.    |