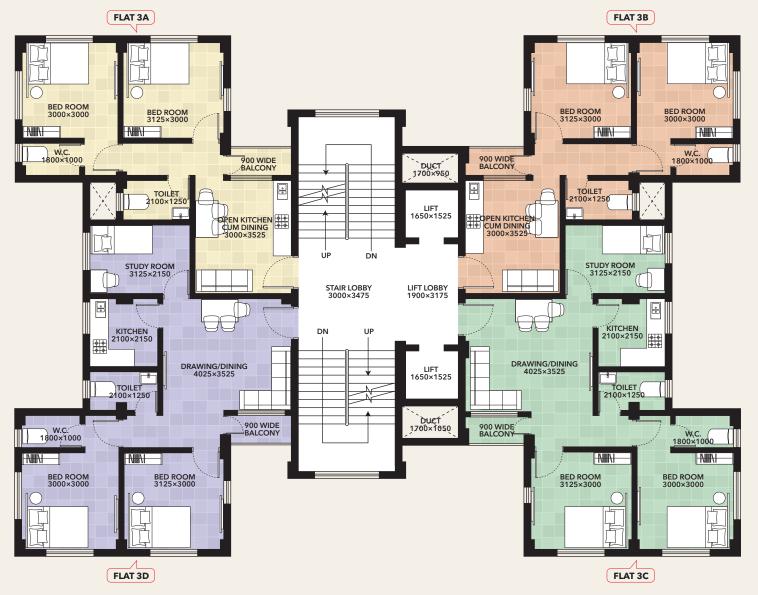

## BLOCK 3 TYPICAL FLOOR PLAN (2ND - 4TH FLOOR)

| Flat | Туре    | Carpet Area | Covered Area | Saleable Area |
|------|---------|-------------|--------------|---------------|
| 3A   | 2 BHK   | 438 sq.ft.  | 506 sq.ft.   | 641 sq.ft.    |
| 3B   | 2 BHK   | 436 sq.ft.  | 504 sq.ft.   | 638 sq.ft     |
| 3C   | 2.5 BHK | 589 sq.ft.  | 681 sq.ft.   | 862 sq.ft.    |
| 3D   | 2.5 BHK | 592 sq.ft.  | 684 sq.ft.   | 866 sq.ft.    |

# BLOCK 3 TYPICAL FLOOR PLAN (5TH - 11TH FLOOR)

| Flat | Туре  | Carpet Area | Covered Area | Saleable Area |
|------|-------|-------------|--------------|---------------|
| 3A   | 2 BHK | 486 sq.ft.  | 561 sq.ft.   | 711 sq.ft.    |
| 3B   | 2 BHK | 483 sq.ft.  | 559 sq.ft.   | 708 sq.ft     |
| 3C   | 2 BHK | 483 sq.ft.  | 559 sq.ft.   | 708 sq.ft.    |
| 3D   | 2 BHK | 486 sq.ft.  | 561 sq.ft.   | 711 sq.ft.    |