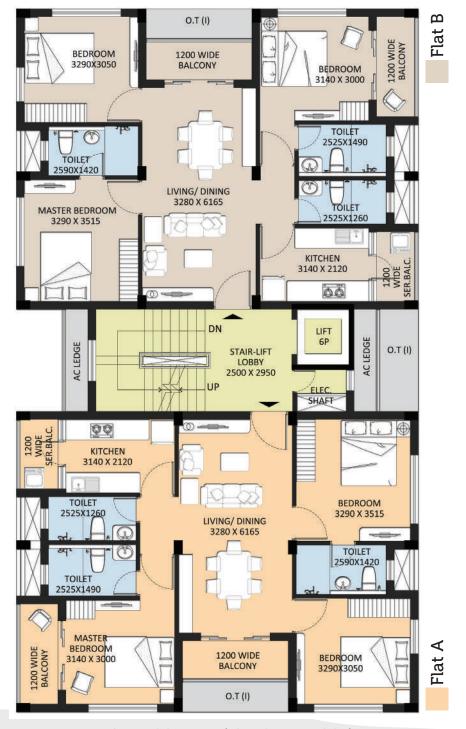

# Super Builtup area

|       | Flat type | No. of<br>Flat/ floor | Tower nos. | SBUA (sft.) | BUA (sft.) | Carpet area<br>as per RERA (sft.) | Balcony area<br>(sft.) | Total no.<br>of flats |
|-------|-----------|-----------------------|------------|-------------|------------|-----------------------------------|------------------------|-----------------------|
| 3 ВНК | A,B       | 2                     | 3          | 1353        | 1023       | 805                               | 103                    | 24                    |

GROUND FLOOR PLAN

TYPICAL FLOOR PLAN (1ST TO 4TH FLOOR)

Neer