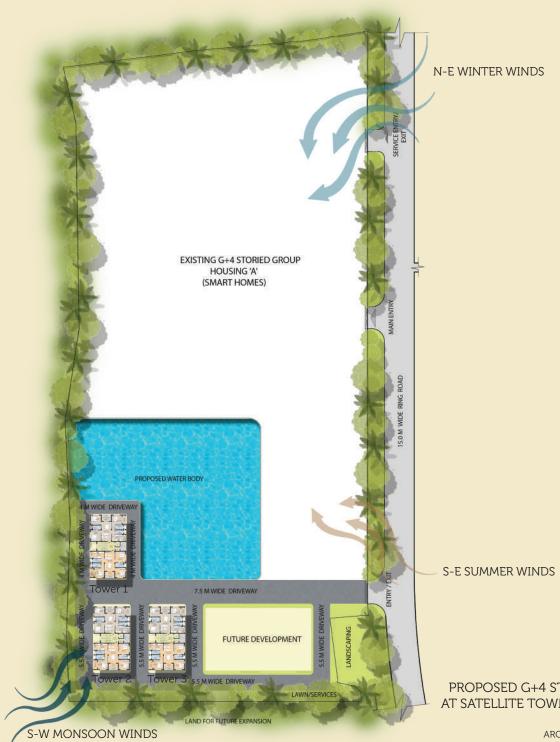

### **Security System**

CCTV - CCTV cameras at complex entry

MASTER PLAN
PROPOSED G+4 STORIED HOUSING 'ELITE HOMES'
AT SATELLITE TOWNSHIP (RENAISSANCE, BURDWAN)

ARCHITECT: SUBIR KUMAR BASU

GROUND FLOOR PLAN

TYPICAL FLOOR PLAN (1ST TO 4TH FLOOR)

Neer