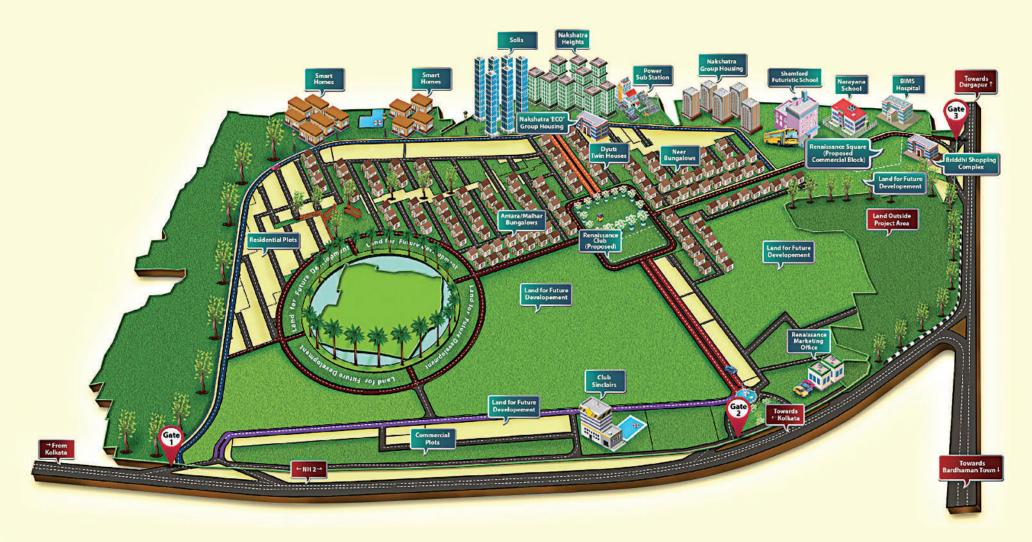

Entry Gate 2

Marketing Office Entry

Group Housing Ground

Entry Gate

BIMS Hospital

Shemford Futuristic School

Briddhi Shopping Complex

### **Security System**

CCTV - CCTV cameras at complex entry

MASTER PLAN
PROPOSED G+4 STORIED HOUSING 'ELITE HOMES'
AT SATELLITE TOWNSHIP (RENAISSANCE, BURDWAN)

ARCHITECT: SUBIR KUMAR BASU