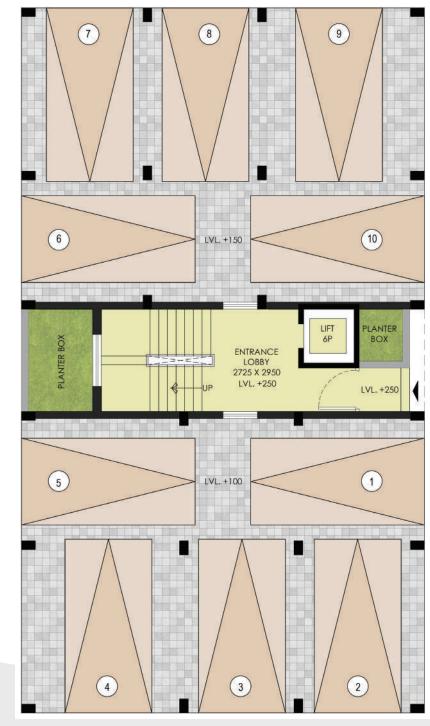

### **Security System**

CCTV - CCTV cameras at complex entry

MASTER PLAN
PROPOSED G+4 STORIED HOUSING 'ELITE HOMES'
AT SATELLITE TOWNSHIP (RENAISSANCE, BURDWAN)

ARCHITECT: SUBIR KUMAR BASU

GROUND FLOOR PLAN

TYPICAL FLOOR PLAN (1ST TO 4TH FLOOR)

Neer